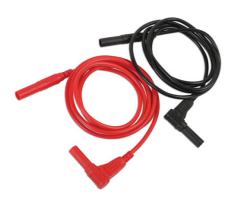

## **Electrical Test Leads**

For use with most multimeters and other Laser Tools electrical accessories.

## **Additional Information**

- Length 48"/122cm, OD 3.8mm; rating 1000V/10 amps.
- For use with most other accessories with 4mm banana sockets.
- Manufactured from silicone material. Test leads are CATIII 1000V.
- · Colour: red & black.
- Useful with most multi meters, as well as Laser Part Nos. 6542 (crocodile clips), 6541 (cable piercers) & 6544 (back probes).